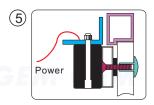

Lock the armature plate and L bracket first. Put the electromagnet into the armature plate second.

Turn on the power of EM-Lock, and let the armature plate bonds to the EM-lock. Adjust the position between the L bracket and the door frame.